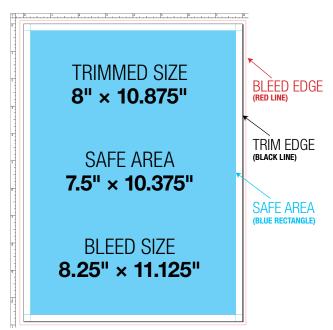

**Note:** All images, text, borders or other design elements placed outside the safe area may be trimmed or will not appear centered.

#### **COLOR PROOFS**

We can not guarantee color, image placement, or font accuracy without a hard copy of your ad.

| Trim8" × '                                                           | 10.875"         |
|----------------------------------------------------------------------|-----------------|
| Bleed                                                                | + <b>.</b> 125" |
| Safe area: Important info should not extend outside safe area 7.5" × | 10.375"         |