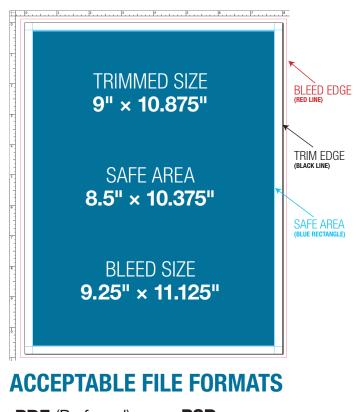

**Note:** All images, text, borders or other design elements placed outside the safe area may be trimmed or will not appear centered.

## **FULL PAGE**

| Trim                        | 9" x 10.875"  |
|-----------------------------|---------------|
| Bleed                       | +.125"        |
| Important info should not   |               |
| extend outside safe area 8. | .5" x 10.375" |